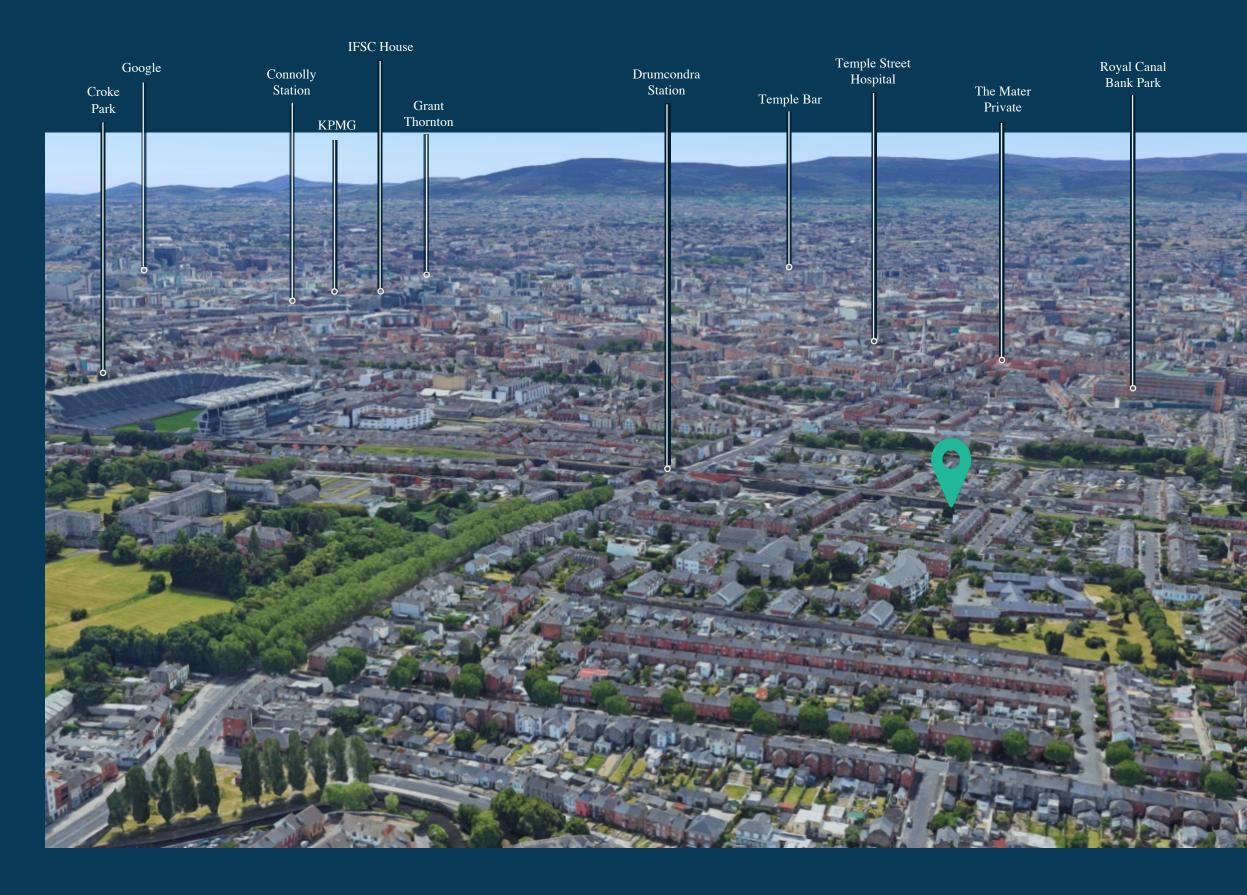

## Location

The property is is superbly located in Drumcondra, Dublin 9 located only a few minutes walk to DCU St Patricks Campus.

37 Whitworth Road is located in Drumcondra on the northside of the city. It is one of the mature residential suburbs in Dublin city and some now know it as the Ranelagh of the Northside. Drumcondra is a busy route connecting the city centre to Dublin Airport and the M1.

It is primarily residential, with a mix of young professionals and students. There are excellent transport links to Dublin city and surrounding areas including a railway station where the main Maynooth to Dublin line passes. Drumcondra features Ireland's largest stadium, Croke Park which is head-quarters for the GAA.

Drumcondra is a traditional suburban village with a social scene that includes trendy modern bistros, restaurants, and cafes as well as vintage pubs such as Fagan's, a century-old institution.