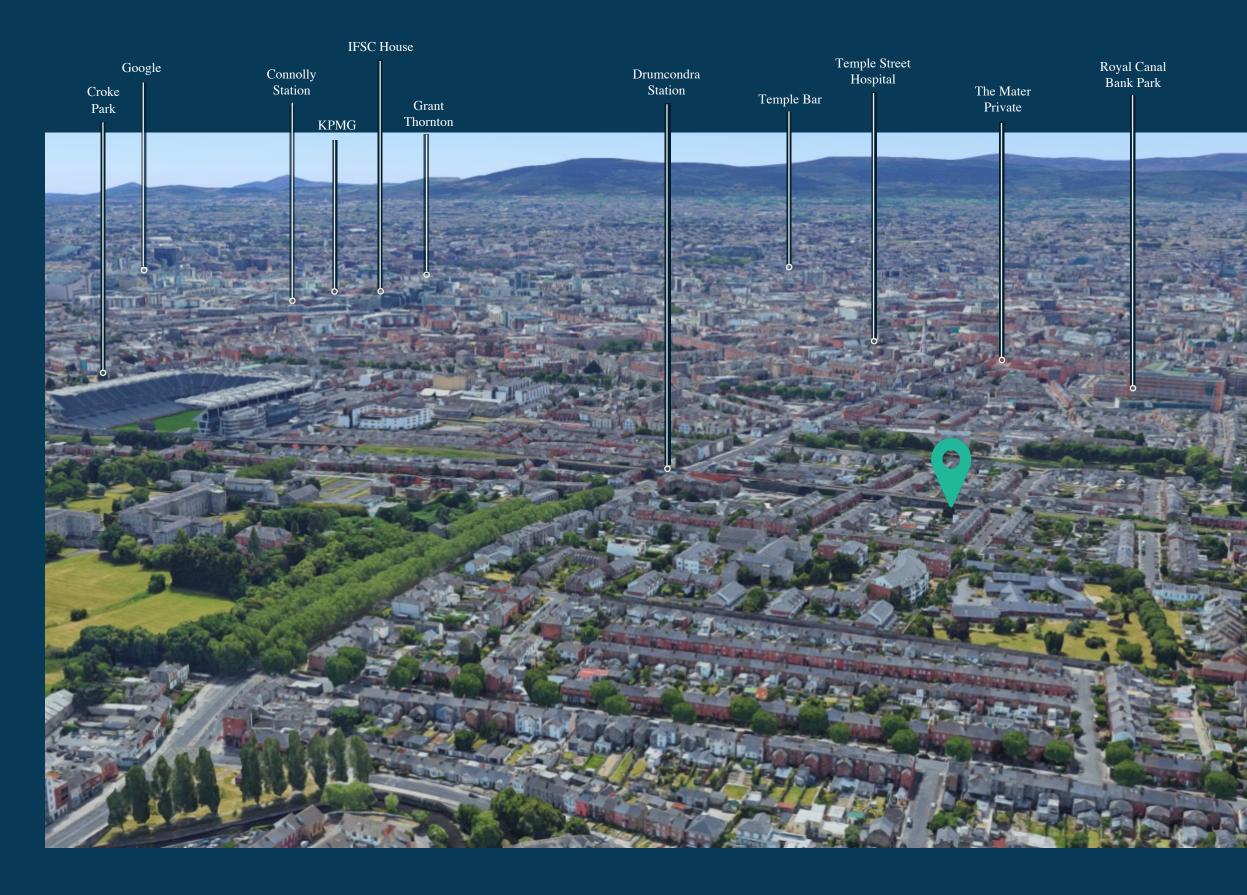

## Location

The property is is superbly located in Drumcondra, Dublin 9 located only a few minutes walk to DCU St Patricks Campus.

37 Whitworth Road is located in Drumcondra on the northside of the city. It is one of the mature residential suburbs in Dublin city and some now know it as the Ranelagh of the Northside. Drumcondra is a busy route connecting the city centre to Dublin Airport and the M1.

It is primarily residential, with a mix of young professionals and students. There are excellent transport links to Dublin city and surrounding areas including a railway station where the main Maynooth to Dublin line passes. Drumcondra features Ireland's largest stadium, Croke Park which is head-quarters for the GAA.